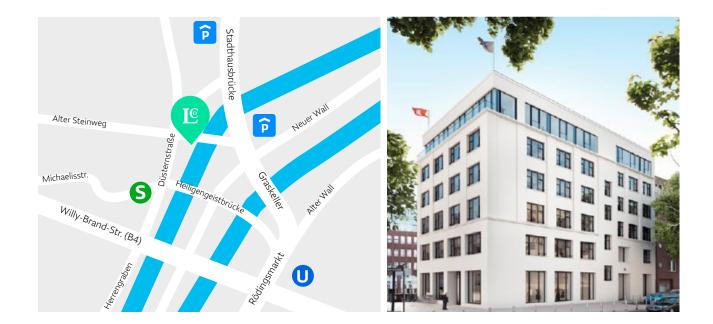

## Address Our premises are located in the »Fleethaus am Herrengraben« at Düsternstrasse 10, 20355 Hamburg.

| By plane                                    | Hamburg Airport (HAM) is located in the north of Hamburg. From there you can<br>reach us within 30 minutes by car via the B433 motorway in the direction of the<br>Zentrum ( <i>city centre</i> ).<br>The airport has its own S-Bahn ( <i>city railway</i> ) station ( <i>Hamburg Airport</i> ). From there<br>you take the S-Bahn line S1 in the direction of Ohlsdorf / Wedel to Stadthausbrücke<br>station, which is right in front of our building. Journey time: around 30 minutes. Walking<br>time from the station: around 2 minutes.                          |
|---------------------------------------------|-----------------------------------------------------------------------------------------------------------------------------------------------------------------------------------------------------------------------------------------------------------------------------------------------------------------------------------------------------------------------------------------------------------------------------------------------------------------------------------------------------------------------------------------------------------------------|
| By car                                      | You can reach us by car by driving towards Hamburg Zentrum ( <i>centre</i> ). Our premises<br>are just a few minutes' drive away from the city centre and the Binnenalster lake.<br>There are parking spaces directly in front of our building. Alternatively, you can use<br>the CONTIPARK underground car park at the Deutsch-Japanisches Zentrum ( <i>German-Japanese Centre</i> ) – (An der Stadthausbrücke 5-7, 20459 Hamburg) or the Fleethof<br>underground car park (Stadthausbrücke 3, 20355 Hamburg). Walking time from the car<br>parks: around 5 minutes. |
| S-/U-Bahn<br>(city railway/<br>underground) | Stadthausbrücke S-Bahn station is only 250 metres from our premises; the S1 and S3<br>lines stop there.<br>If you are taking the U-Bahn, take the line U3 to Rödingsmarkt station. Walking time<br>from the station: around 5 minutes                                                                                                                                                                                                                                                                                                                                 |